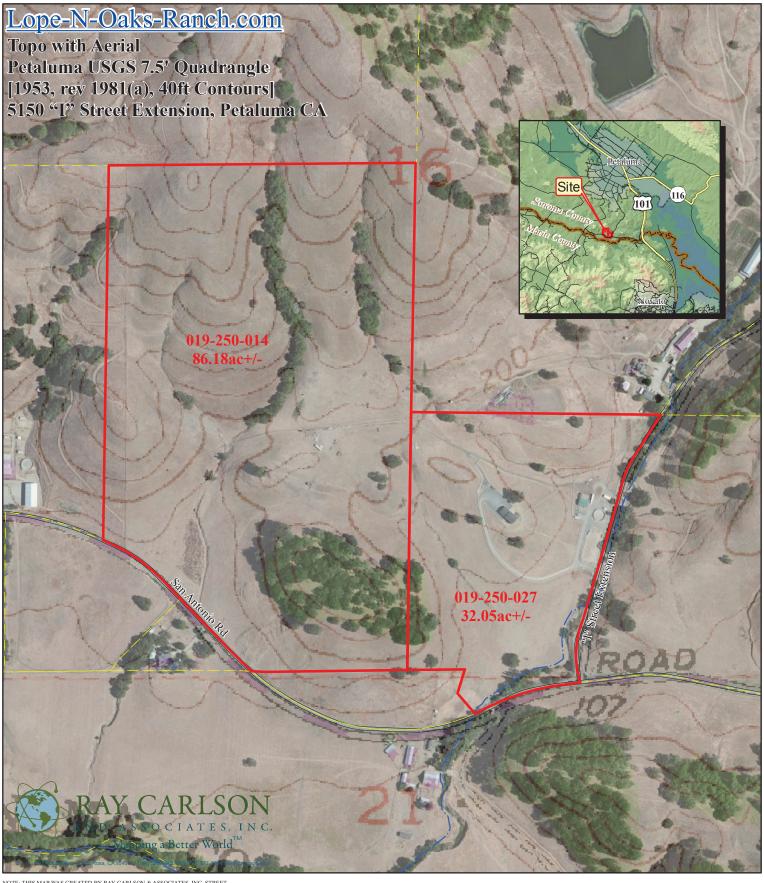

NOTE: THIS MAP WAS CREATED BY RAY CARLSON & ASSOCIATES, INC. STREET AND ASSESSOR PARCEL DATA PROVIDED BY COUNTY OF SONOMA, SUBJECT TO STANDARD CONDITIONS.

ANY BOUNDARY SHOWN IS STRICTLY FOR REFERENCE PURPOSES ONLY. BOUNDARY LINES SHOWN HAVE NOT BEEN VERIFIED AND/OR SURVEYED NO LIABILITY IS ASSUMED OR IMPLIED FOR THE LOCATION OF BOUNDARY LINES OR THE ACCURACY OF ACKEAGE FIGURES HEREON. USE OF THIS PRODUCT IS COVERED BY COPYRIGHT LAWS.

RAY CARLSON & ASSOCIATES, INC. IS TO BE HELD HARMLESS FOR ANY AND ALL DISCREPANCIES OF DISTANCE AND GRAPHIC DISTORTION RELATING TO THE USE AND DEPENDENCE UPON THIS REPRESENTATION.

ORTHOPHOTOGRAPHY IS PER BING, FLOWN NOVEMBER 2010 - FEBRUARY 2012. USGS 7.5-MINUTE OUADRANGLES PROVIDED BY IMAGE PEAK SYSTEMS. INC. THIS MAP IS AN ENLARGEMENT OF SMALLER-SCALE DATASETS.

1 inch = 500 feet

J Feet 250 1,000 500

©July 15, 2013 JOB NO. 2013-RFP-Bundesen-Basil

karl@bundesen.com 707-769-7100