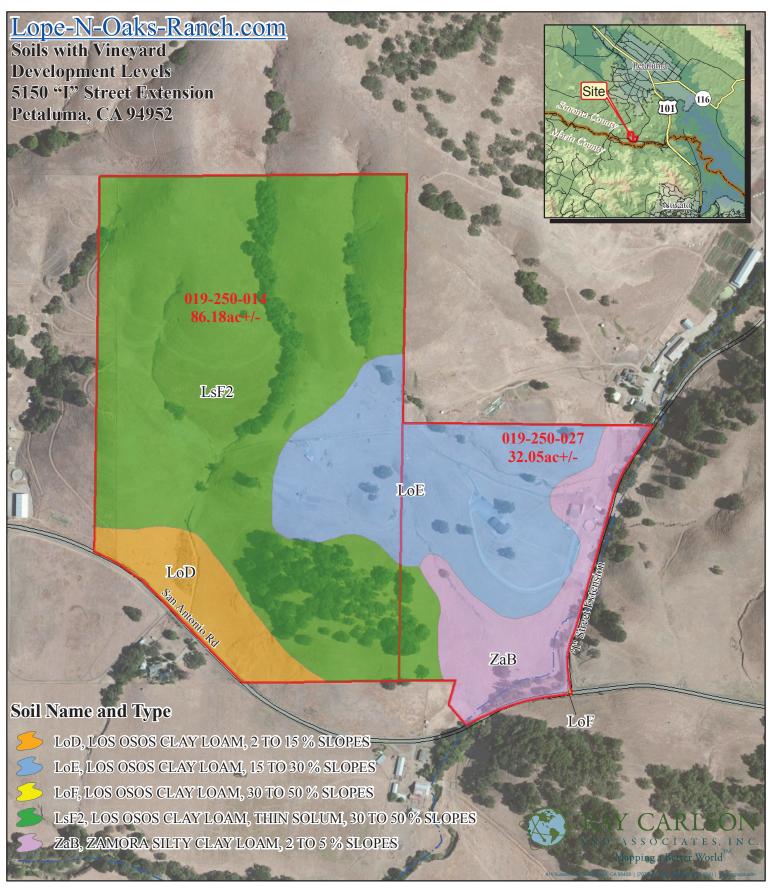

NOTE: THIS MAP WAS CREATED BY RAY CARLSON & ASSOCIATES, INC. STREET AND ASSESSOR PARCEL DATA PROVIDED BY COUNTY OF SONOMA, SUBJECT TO STANDARD CONDITIONS.

ANY BOUNDARY SHOWN IS STRICTLY FOR REFERENCE PURPOSES ONLY. BOUNDARY LINES SHOWN HAVE NOT BEEN VERIFIED AND/OR SURVEYED. NO LLABILITY IS ASSUMED OR IMPLIED FOR THE LOCATION OF BOUNDARY LINES OR THE ACCURACY OF ACREAGE FIGURES HEREON. USE OF THIS PRODUCT IS COVERED BY COPYRIGHT LAWS.

RAY CARLSON & ASSOCIATES, INC. IS TO BE HELD HARMLESS FOR ANY AND ALL DISCREPANCIES OF DISTANCE AND GRAPHIC DISTORTION RELATING TO THE USE AND DEPENDENCE UPON THIS REPRESENTATION.

OPHOTOGRAPHY IS PER BING, FLOWN NOVEMBER 2010 TO FEBRUARY 2012. SOIL DATA PER USDA, NATURAL RESOURCES CONSERVATION SERVICE.

THIS MAP IS AN ENLARGEMENT OF SMALLER-SCALE DATASETS.

©July 16, 2013 JOB NO. 2013-RFP-Bundesen-Basil

500

0

250

Feet

1,000

èntur/ Bundesen