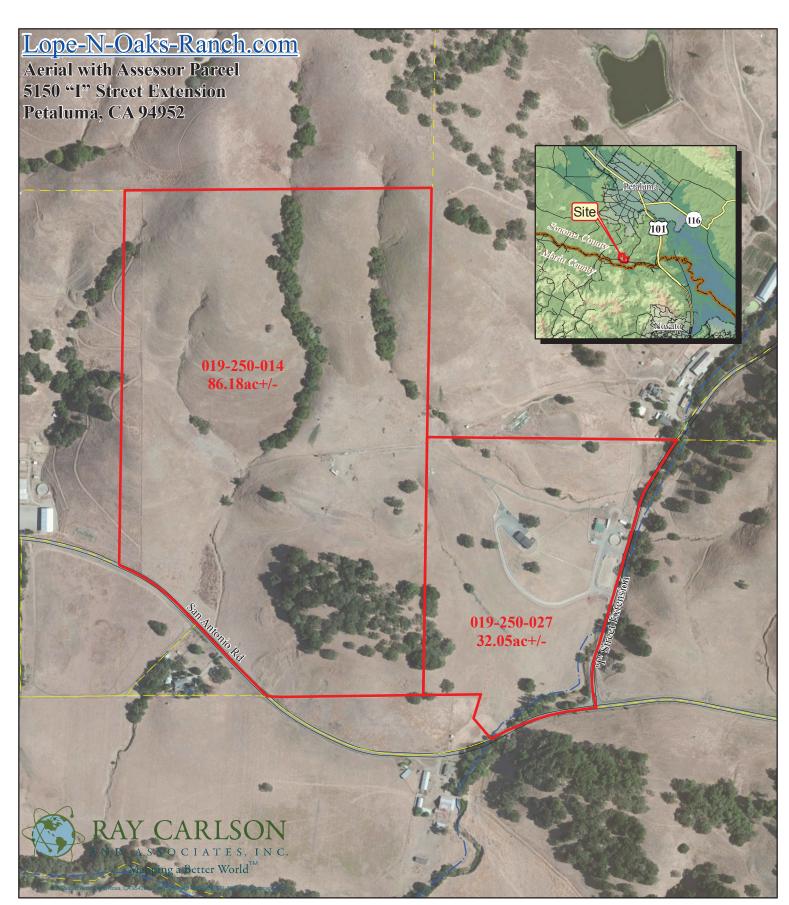

NOTE: THIS MAP WAS CREATED BY RAY CARLSON & ASSOCIATES, INC. STREET AND ASSESSOR PARCEL DATA PROVIDED BY COUNTY OF SONOMA, SUBJECT TO STANDARD CONDITIONS.

ANY BOUNDARY SHOWN IS STRICTLY FOR REFERENCE PURPOSES ONLY. BOUNDARY LINES SHOWN HAVE NOT BEEN VERIFIED AND/OR SURVEYED. NO LIABILITY IS ASSUMED OR IMPLIED FOR THE LOCATION OF BOUNDARY LINES OR THE ACCURACY OF ACREAGE FIGURES HEREON. USE OF THIS PRODUCT IS COVERED BY COPYRIGHT LAWS.

RAY CARLSON & ASSOCIATES, INC. IS TO BE HELD HARMLESS FOR ANY AND ALL DISCREPANCIES OF DISTANCE AND GRAPHIC DISTORTION RELATING TO THE USE AND DEPENDENCE UPON THIS REPRESENTATION.

ORTHOPHOTOGRAPHY IS PER BING, FLOWN NOVEMBER 2010 TO FEBRUARY 2012.

THIS MAP IS AN ENLARGEMENT OF SMALLER-SCALE DATASETS.

©July 15, 2013 JOB NO. 2013-RFP-Bundesen-Basil

500

250

0

Feet

1,000

Century 21. Bundesen